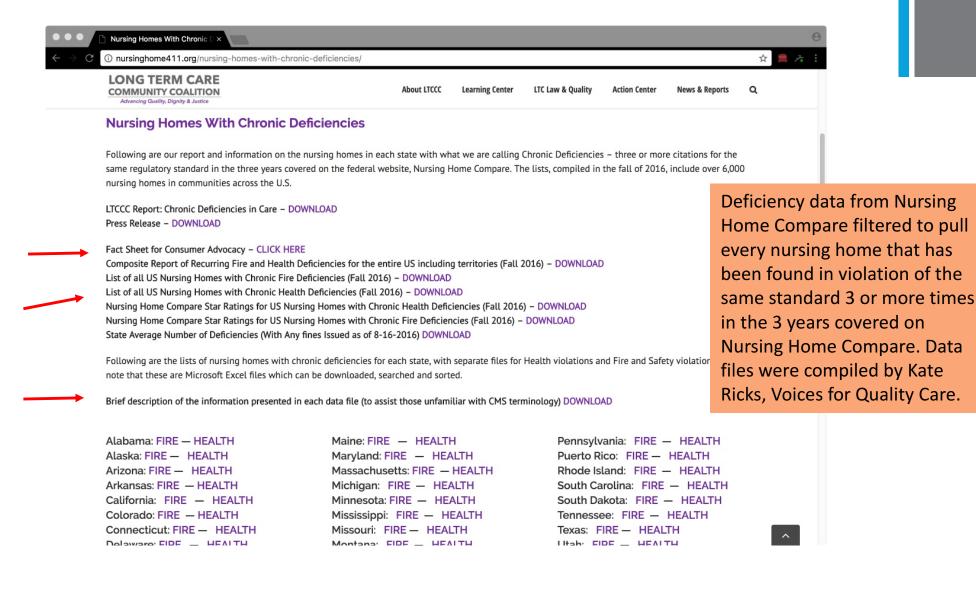

# + Digging Deeper on LTCCC's website: Chronic Deficiencies

| ullet | ••          |                                                         | - Ū =                               |              |       | 🔊 N                                                          | ′ He   | alt      | h Ch    | nronic Deficiencies Aug2016.                                                                                                                  | xls>       | ¢                                                                 |          |       |                       | Q~ Sear                | ch Sheet                             | C                |
|-------|-------------|---------------------------------------------------------|-------------------------------------|--------------|-------|--------------------------------------------------------------|--------|----------|---------|-----------------------------------------------------------------------------------------------------------------------------------------------|------------|-------------------------------------------------------------------|----------|-------|-----------------------|------------------------|--------------------------------------|------------------|
| Н     | lome        | Insert Page                                             | Layout                              | Formulas D   | ata   | Review                                                       | Vi     | iev      | v       |                                                                                                                                               |            |                                                                   |          |       |                       |                        |                                      | 🛂 Share 🦂        |
| Pa    |             | Calibri                                                 | ▼ 12<br><u>U</u> ▼                  |              |       | =                                                            | *=     |          | )<br>◆Ξ | General                                                                                                                                       | •.0<br>.00 | 0.00                                                              |          | nat   | as T                  | Formatting •<br>able • | r Insert •<br>P Delete •<br>Format • | Sort a<br>Filter |
| S8    |             | $\frac{1}{\sqrt{2}}$ × $\sqrt{f_x}$                     |                                     |              |       |                                                              |        |          |         |                                                                                                                                               |            |                                                                   |          |       |                       |                        |                                      |                  |
|       | A           | В                                                       | С                                   | D            | EI    | G                                                            | Н      | L        | J       | К                                                                                                                                             | L          | М                                                                 | N        | 0     | PC                    | R                      | S                                    | Т                |
|       | orov<br>1um | Prov name<br>Homes: 162                                 | address<br>NY                       | city         | state | survey date                                                  | Survey | def pref | tag     | tag_desc                                                                                                                                      | scope      | defstat                                                           | statdate | cycle | suanuaru<br>comulaint | filedate               |                                      |                  |
| 3     |             | Homes: 162                                              | INT                                 |              |       |                                                              |        |          |         |                                                                                                                                               |            |                                                                   |          |       |                       |                        |                                      |                  |
| 4 S   | iets: 1     | ABSOLUT CTR FOR<br>NURSING & REHAB<br>AURORA PARK L L C | NY                                  |              |       |                                                              |        |          |         |                                                                                                                                               |            |                                                                   |          |       |                       |                        |                                      |                  |
| 5 3   | 35281       | ABSOLUT CTR FOR<br>NURSING & REHAB<br>AURORA PARK L L C | 292 MAIN<br>STREET                  | EAST AURORA  | NY    | 76047<br>3/16/16                                             | Health | F        | 241     | Provide care for residents in a war<br>that maintains or improves their<br>dignity and respect in full<br>recognition of their individuality. | D          | Deficient,<br>Provider has<br>date of<br>correction               | 4/15/16  | 1     | YN                    | -<br>8/1/16            |                                      |                  |
| 6 3   | 35281       | ABSOLUT CTR FOR<br>NURSING & REHAB<br>AURORA PARK L L C | 292 MAIN<br>STREET                  | EAST AURORA  | NY    | 7500                                                         | Health | F        | 241     | Provide care for residents in a way<br>that maintains or improves their<br>dignity and respect in full<br>recognition of their individuality. |            | Deficient,<br>Provider has<br>date of<br>correction               | 2/6/15   | 2     | YN                    | 8/1/16                 |                                      |                  |
| 7 3   | 335281      | ABSOLUT CTR FOR<br>NURSING & REHAB<br>AURORA PARK L L C | 292 MAIN<br>STREET                  | EAST AURORA  | NY    | 7600<br>7700<br>7700<br>7700<br>7700<br>7700<br>7700<br>7700 | Health | F        | 241     | Provide care for residents in a way<br>that maintains or improves their<br>dignity and respect in full<br>recognition of their individuality. |            | Deficient,<br>Provider has<br>date of<br>correction               | 6/13/14  | 3     | N 1                   | 8/1/16                 |                                      |                  |
|       | iets: 1     | ABSOLUT CTR FOR<br>NURSING & REHAB<br>DUNKIRK L L C     | NY                                  |              |       |                                                              |        |          |         |                                                                                                                                               |            |                                                                   |          |       |                       |                        |                                      |                  |
| 10 3  | 335595      | ABSOLUT CTR FOR<br>NURSING & REHAB<br>DUNKIRK L L C     | 447 449<br>LAKE SHORE<br>DRIVE WEST | DUNKIRK      | NY    | 8404<br>3/25/16                                              | Health | F        | 309     | Provide necessary care and<br>services to maintain or improve<br>the highest well being of each<br>resident.                                  | D          | Deficient,<br>Provider has<br>date of<br>correction               | 4/20/16  | 1     | Y N                   | 8/1/16                 |                                      |                  |
|       | 335595      | ABSOLUT CTR FOR<br>NURSING & REHAB<br>DUNKIRK L L C     | 447 449<br>LAKE SHORE<br>DRIVE WEST |              |       | 2/4/15                                                       |        |          | 309     | Provide necessary care and<br>services to maintain or improve<br>the highest well being of each<br>resident .<br>Provide necessary care and   | к          | Deficient,<br>Provider has<br>date of<br>correction<br>Deficient. | 20/15    |       |                       | 8/1/16                 |                                      |                  |
|       |             | 1                                                       | 1                                   | 1            | 1 1   | 1                                                            | 1 1    |          |         | recessary care and                                                                                                                            | 1          | i Deficient.                                                      | 1 1      |       | 1                     | 1 1                    |                                      |                  |
| •     |             | Notes Report                                            | rt List of                          | Facilities + |       |                                                              |        |          |         |                                                                                                                                               |            |                                                                   | _        |       |                       |                        |                                      |                  |
| R     | Ready       |                                                         |                                     |              |       |                                                              |        |          |         |                                                                                                                                               |            |                                                                   |          |       | E                     |                        |                                      | + 100%           |