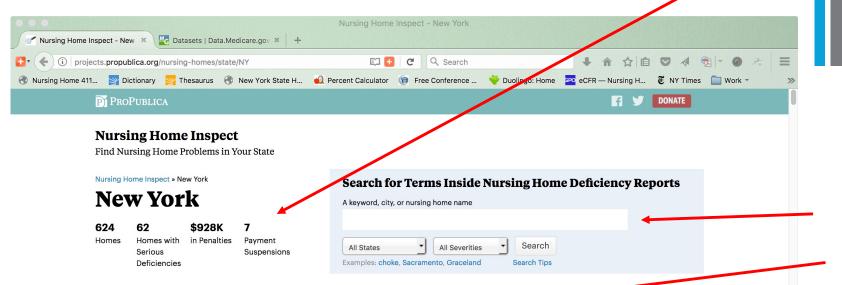

## + Digging Deeper on NH Compare & Beyond: <u>www.propublica.org</u>

| •••                                                         | Nursing Home Inspect                       |                                                           |
|-------------------------------------------------------------|--------------------------------------------|-----------------------------------------------------------|
| Nursing Home Inspect × 🔤 Datasets   Data.Medicare.gov × 🕇 + |                                            |                                                           |
|                                                             | 🖾 🔁 🛛 📿 Search                             | ↓ 佘 ☆ 自 ♥ ∢ 勁 ♥ @ 沃 〓                                     |
| 🛞 Nursing Home 411 🛐 Dictionary 🛛 State H                   | 📢 Percent Calculator 🛛 🎯 Free Conference 📢 | 🏺 Duolingo: Home 🔤 eCFR — Nursing H 🖉 NY Times 📄 Work 👻 🚿 |
| P) PROPUBLICA                                               |                                            | DONATE                                                    |

### **Nursing Home Inspect**

By Charles Ornstein and Lena Groeger, ProPublica. Data updated February 2017.

Use this tool to compare nursing homes in a state based on the deficiencies cited by regulators and the penalties imposed in the past three years. You can also search over 60,000 nursing home inspection reports to look for trends or patterns. Here's our updated guide to making the most of this tool. | **Related Story:** Two Deaths, Wildly Different Penalties: The Big Disparities in Nursing Home Oversight.

Search for Terms Inside Nursing Home Deficiency Reports

A keyword, city, or nursing home name

### About this Data

This app uses data from the U.S. Centers for Medicare and Medicaid Services. Fines are listed for the past three years if a home

## + Digging Deeper on NH Compare & Beyond: <u>www.propublica.org</u>

| Nursing Home                                            | City 🗘      | Serious<br>Deficiencies | Fines 🖨   | Payment<br>Suspensions | Total<br>Deficiencies |
|---------------------------------------------------------|-------------|-------------------------|-----------|------------------------|-----------------------|
| Medford Multicare<br>Center For Living                  | Medford     | 12                      | \$128,389 |                        | 51                    |
| Cayuga Ridge Extended<br>Care                           | Ithaca      | 8                       | \$130,488 |                        | 80                    |
| Waterfront Center For<br>Rehabilitation &<br>Healthcare | Buffalo     | 8                       |           |                        | 47                    |
| Diamond Hill Nursing & Rehabilitation Center            | Troy        | 6                       |           |                        | 23                    |
| The Eleanor Nursing<br>Care Center                      | Hyde Park   | 6                       |           |                        | 38                    |
| Focus Rehabilitation<br>And Nursing Center At<br>Otsego | Cooperstown | 6                       |           |                        | 36                    |

### About this Data

This app uses data from the U.S. Centers for Medicare and Medicaid Services. Fines are listed for the past three years if a home has made partial or full payment (fines under appeal are not included). Information on deficiencies come from a home's last three inspection cycles, or roughly three years in total. Special focus facilities, or homes flagged for having a history of serious quality issues, are marked with an • sign.

|   |       | ties By Severity In New York<br>e severity ratings mean?) |
|---|-------|-----------------------------------------------------------|
| в | 377   |                                                           |
| С | 74    |                                                           |
| D |       | 7,311                                                     |
| Е | 2,151 |                                                           |
| F | 181   |                                                           |