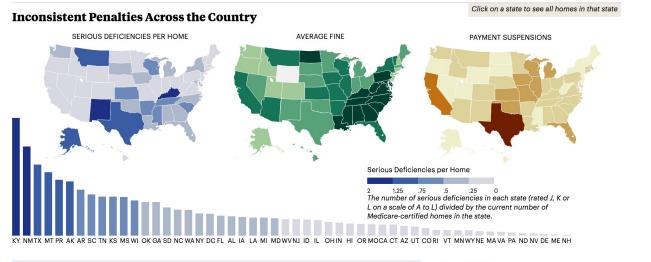

## + Digging Deeper on NH Compare & Beyond: <u>www.propublica.org</u>

| •••                                                         | Nursing Home Inspect                       |                                                           |
|-------------------------------------------------------------|--------------------------------------------|-----------------------------------------------------------|
| Nursing Home Inspect × 🔤 Datasets   Data.Medicare.gov × 🕇 + |                                            |                                                           |
|                                                             | 🖾 🔁 🛛 📿 Search                             | ↓ 佘 ☆ 自 ♥ ∢ 勁 ♥ @ 沃 〓                                     |
| 🛞 Nursing Home 411 🛐 Dictionary 🛛 State H                   | 📢 Percent Calculator 🛛 🎯 Free Conference 📢 | 🏺 Duolingo: Home 🔤 eCFR — Nursing H 🖉 NY Times 📄 Work 👻 🚿 |
| P) PROPUBLICA                                               |                                            | DONATE                                                    |

### **Nursing Home Inspect**

By Charles Ornstein and Lena Groeger, ProPublica. Data updated February 2017.

Use this tool to compare nursing homes in a state based on the deficiencies cited by regulators and the penalties imposed in the past three years. You can also search over 60,000 nursing home inspection reports to look for trends or patterns. Here's our updated guide to making the most of this tool. | **Related Story:** Two Deaths, Wildly Different Penalties: The Big Disparities in Nursing Home Oversight.

## + Digging Deeper on NH Compare & Beyond: <u>www.propublica.org</u>

| Nursing Home                                            | City 🗘      | Serious<br>Deficiencies | Fines 🖨   | Payment<br>Suspensions | Total<br>Deficiencies |
|---------------------------------------------------------|-------------|-------------------------|-----------|------------------------|-----------------------|
| Medford Multicare<br>Center For Living                  | Medford     | 12                      | \$128,389 |                        | 51                    |
| Cayuga Ridge Extended<br>Care                           | Ithaca      | 8                       | \$130,488 |                        | 80                    |
| Waterfront Center For<br>Rehabilitation &<br>Healthcare | Buffalo     | 8                       |           |                        | 47                    |
| Diamond Hill Nursing & Rehabilitation Center            | Troy        | 6                       |           |                        | 23                    |
| The Eleanor Nursing<br>Care Center                      | Hyde Park   | 6                       |           |                        | 38                    |
| Focus Rehabilitation<br>And Nursing Center At<br>Otsego | Cooperstown | 6                       |           |                        | 36                    |

### About this Data

This app uses data from the U.S. Centers for Medicare and Medicaid Services. Fines are listed for the past three years if a home has made partial or full payment (fines under appeal are not included). Information on deficiencies come from a home's last three inspection cycles, or roughly three years in total. Special focus facilities, or homes flagged for having a history of serious quality issues, are marked with an • sign.