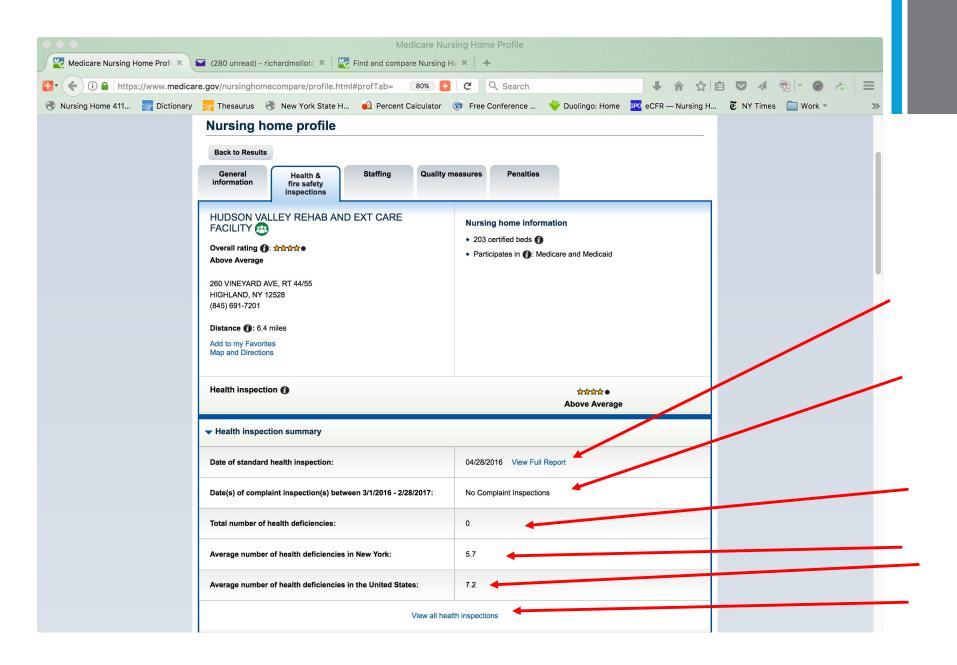

#### + NH Compare Profile: Hudson Valley Rehab. 🚾 Medicare Nursing Home Profi 🛪 🔪 🖼 (280 unread) - richardmollot 🤅 🛛 💆 Find and compare Nursing Hc 🛪 🛛 🕂 ↓ 俞 ☆ 自 ♡ ∢ 秀 ▼ @ え 🔁 ( 🗲 ) (i) 🔒 | https://www.medicare.gov/nursinghomecompare/profile.html#profTab= 👘 🔞 🔁 🛛 🤁 $\equiv$ Q Search 🛞 Nursing Home 411... 🕎 Dictionary 🛐 Thesaurus 🛞 New York State H... 🙀 Percent Calculator 🔞 Free Conference ... 🏺 Duolingo: Home 🏧 eCFR — Nursing H... 👸 NY Times 🦳 Work 👻 Nursing home profile **Back to Results** Quality measures Health & Staffing Penalties General fire safety information inspections HUDSON VALLEY REHAB AND EXT Nursing home information CARE FACILITY 203 certified beds f) Not in a Continuing Care Retirement Community 🚯 (CCRC) · Participates in . Medicare and Above Average Where Should Not in a hospital f Medicaid Resident council only f) Ownership 1: For profit - Partnership 260 VINEYARD AVE, RT 44/55 HIGHLAND, NY 12528 Automatic sprinkler systems () in all Momma Go? (845) 691-7201 required areas: Yes Study found that Distance (1: 6.4 miles Add to my Favorites Star rating categories Map and Directions rating systems Health inspection () \*\*\*\* New Paltz Ro "are better at Above Average Staffing 1 ☆☆●●● identifying (9) **Below Average** Highland problem facilities Quality measures () \*\*\* Average \* than potentially +\_ good homes." Map data @2017 Google Terms of Use Report a map error