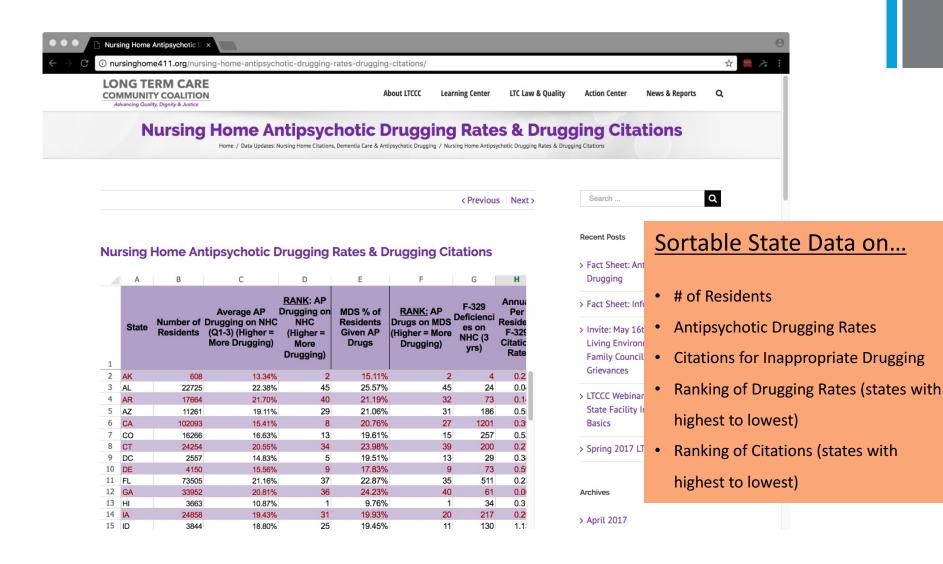

# + Digging Deeper on LTCCC's website: <u>www.nursinghome411.org</u>

|    | Advancing Quality, Dignity & Justice           |          | About LTCCC Learn       | ing Center | LTC Law & Quality | Action Center New     | vs & Reports Q   |
|----|------------------------------------------------|----------|-------------------------|------------|-------------------|-----------------------|------------------|
| C  | AS Nursing Home AP Drugging Rates              | 2016 Q   | 4                       |            |                   |                       |                  |
|    |                                                |          |                         |            |                   | > CMS Nursing Home    | e AP Drugging    |
|    | А                                              | В        | С                       | D          | E                 | Rates 2016 Q4         |                  |
|    |                                                | Medicare |                         | _          |                   |                       |                  |
| 1  | Facility Name                                  | Number   | - SSA County Descriptio | TIP Co T   | zero              | > NH Compare U.S. Fa  | acility Data     |
| 2  | THE EMERALD PEEK REHAB AND NURSING CENTER      | 335003   | Westchester             | 10566      | 54.65             |                       | active Data      |
| 3  |                                                | 335004   | Cayuga                  | 13021      | 80.72             | October 2016          |                  |
| 4  |                                                | 335005   | Westchester             | 10510      | 65.45             |                       | Sortable Eacilit |
| 5  |                                                | 335006   | Oneida                  | 13323      | 84.12             | > Fact Sheet: Antipsy | Sortable Facilit |
| 6  |                                                | 335008   | Monroe                  | 14620      | 85.45             | Drugging              |                  |
| 7  |                                                | 335011   | Bronx                   | 10463      | 81.90             |                       | Level Data on    |
| 8  |                                                | 335014   | Schenectady             | 12303      | 83.48             | > Fact Sheet: Inform  |                  |
| 9  |                                                | 335015   | Bronx                   | 10463      | 83.09             | y ruce sheet. morni   |                  |
| 10 |                                                | 335017   | Tompkins                | 14850      | 87.04             | Leviter Mari & Cale W | Facility State   |
| 11 |                                                | 335019   | Bronx                   | 10475      | 86.21             | > Invite: May 16th W  | racincy state    |
| 12 |                                                | 335020   | Bronx                   | 10471      | 79.56             | Living Environmen     |                  |
| 13 |                                                | 335022   | Nassau                  | 11050      | 85.45             | Family Councils, Fi   | Facility Name    |
|    | A HOLLY PATTERSON EXTENDED CARE FACILITY       | 335022   | Nassau                  | 11553      | 74.40             | Grievances            | racincy Name     |
|    | BEACH TERRACE CARE CENTER                      | 335024   | Nassau                  | 11561      | 45.51             |                       |                  |
|    | VILLAGE CARE REHAB AND NURSING CTR             | 335027   | New York                | 10014      | 95.38             |                       | County           |
|    | THE CITADEL REHAB & NURSING CTR AT KINGSBRIDGE | 335028   | Bronx                   | 10463      | 70.43             |                       | county           |
| 18 |                                                | 335030   | Bronx                   | 10467      | 82.30             | Archives              |                  |
| 19 |                                                | 335034   | Wyoming                 | 14569      | 88.19             |                       | Zip Code         |
| 20 |                                                | 335040   | Suffolk                 | 11743      | 61.97             | > April 2017          | Zip Coue         |
| 21 |                                                | 335040   | Queens                  | 11691      | 56.25             | 7 April 2017          |                  |
|    | NORTHERN MANOR GERIATRIC CTR INC               | 335046   | Rockland                | 10954      | 77.83             |                       | Percent of Resi  |
| 23 |                                                | 335048   | Bronx                   | 10461      | 83.10             | > March 2017          | reicent of Kesi  |
| 24 |                                                | 335050   | New York                | 10021      | 85.05             |                       | Receiving        |
| 25 |                                                | 335053   | Chemung                 | 14845      | 79.59             | > February 2017       | Necelving        |
| 26 |                                                | 335056   | Erie                    | 14226      | 82.19             |                       | Antipsychotic E  |
| 27 |                                                | 335061   | Bronx                   | 10468      | 70.21             | > January 2017        | Antipsychotic    |
| 28 |                                                | 335063   | New York                | 10400      | 80.70             |                       |                  |
|    | APEX REHABILITATION & CARE CENTER              | 335067   | Suffolk                 | 11746      | 80.75             | > November 2016       |                  |

20