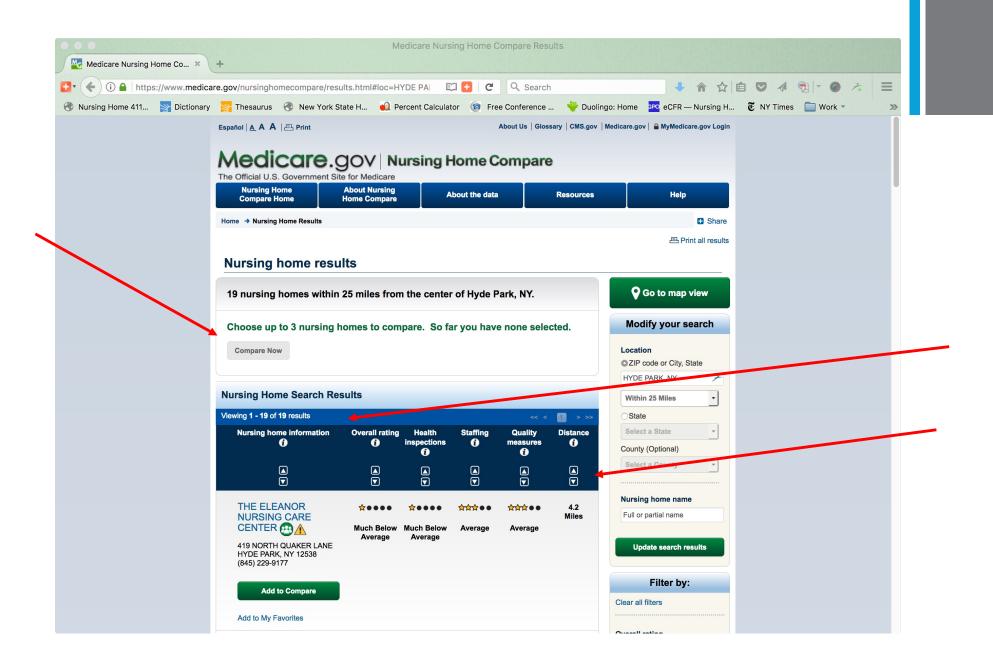

## Nursing Home Compare: http://www.medicare.gov/nursinghomecompare/

| edicare                                                                           |                                                   | Nursing Home Co                                                               | mpare                                 |                                                                             |
|-----------------------------------------------------------------------------------|---------------------------------------------------|-------------------------------------------------------------------------------|---------------------------------------|-----------------------------------------------------------------------------|
| fficial U.S. Governme                                                             |                                                   |                                                                               | mpare                                 |                                                                             |
| Nursing Home<br>Compare Home                                                      | About Nursin<br>Home Compa                        |                                                                               | Resource                              | es Help                                                                     |
|                                                                                   |                                                   |                                                                               |                                       | Share                                                                       |
| Safety Inspection data                                                            | are still currently u                             | navailable.                                                                   |                                       |                                                                             |
|                                                                                   |                                                   |                                                                               |                                       |                                                                             |
| nd a nursing h                                                                    | ome                                               |                                                                               |                                       |                                                                             |
| field with an asterisk (* ) is re                                                 | aquired                                           |                                                                               |                                       | A States I                                                                  |
| Location                                                                          | iquirea.                                          |                                                                               |                                       | ALL                                     |
| xample: 45802 or Lima,                                                            | OH or Ohio                                        |                                                                               |                                       |                                                                             |
| hyd                                                                               |                                                   | 7                                                                             |                                       |                                                                             |
| City                                                                              |                                                   | 100                                                                           |                                       |                                                                             |
| HYDABURG, AK                                                                      |                                                   | 100                                                                           | Sulle State                           |                                                                             |
| HYDE, PA                                                                          |                                                   |                                                                               | and the second                        |                                                                             |
| HYDE PARK, MA                                                                     |                                                   |                                                                               | 141514                                |                                                                             |
| HYDE PARK, NY                                                                     |                                                   | Sec. 1                                                                        | 6 50                                  |                                                                             |
| HYDE PARK, PA                                                                     |                                                   |                                                                               | 1 1 1 1 1 1 1 1 1 1 1 1 1 1 1 1 1 1 1 |                                                                             |
|                                                                                   |                                                   | 1                                                                             |                                       |                                                                             |
| •                                                                                 | onal information that                             | nation about every Medicare and Mec<br>isn't collected by the federal governr | -                                     |                                                                             |
| light                                                                             |                                                   | Additional Information                                                        | Тоо                                   | ls and Tips                                                                 |
|                                                                                   |                                                   | A Numing Home Comment                                                         |                                       |                                                                             |
| Cot undated state water                                                           | ite.                                              | <ul> <li>Nursing Home Compare of</li> </ul>                                   | lata laat                             | Cat all your loss term agree anti-                                          |
|                                                                                   |                                                   | undated: March 22, 2017 (                                                     |                                       | Get all your long term care options:                                        |
| information, including th                                                         | e ability to                                      | updated: March 22, 2017 (                                                     | Data are                              | Longtermcare.gov                                                            |
| information, including th<br>electronically file a comp                           | e ability to<br>plaint against                    | updated on or about the fou                                                   | Data are                              | <ul><li>Longtermcare.gov</li><li>The Eldercare Locator</li></ul>            |
| information, including th<br>electronically file a comp<br>a nursing home in some | e ability to<br>plaint against<br>states          | updated on or about the fou<br>Wednesday of the month).                       | Data are<br>urth                      | Longtermcare.gov     The Eldercare Locator     Alternatives to Nursing Home |
| •                                                                                 | e ability to<br>plaint against<br>states<br>rces: | updated on or about the fou                                                   | Data are<br>urth                      | <ul><li>Longtermcare.gov</li><li>The Eldercare Locator</li></ul>            |

## Search by...

- State name
- Nearest town or city
- Zip Code