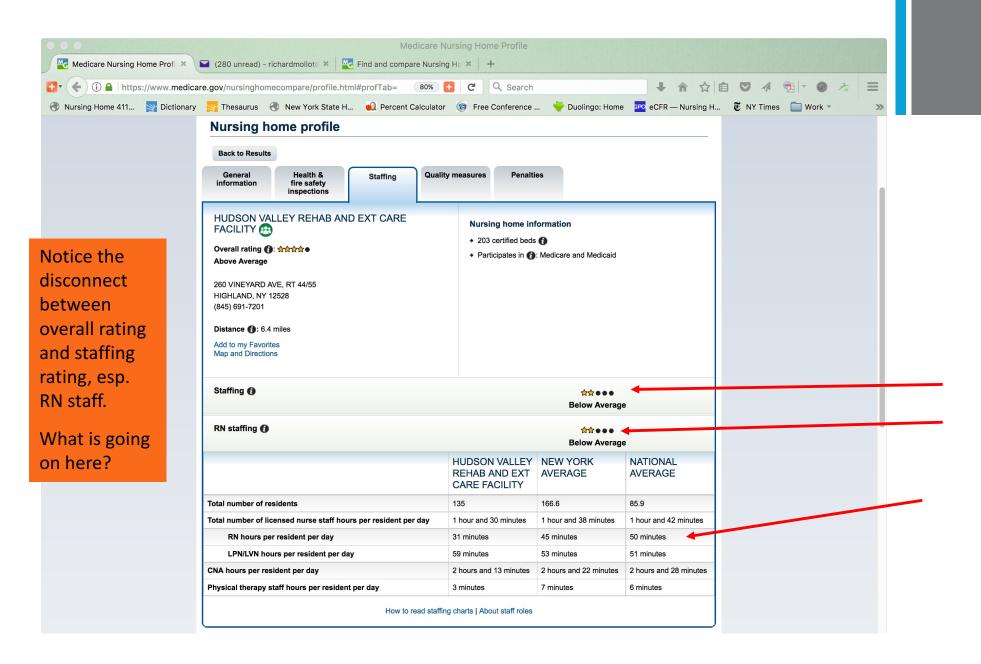

#### + NH Compare Profile: Hudson Valley Rehab. 🚾 Medicare Nursing Home Profi 🛪 🔪 🖼 (280 unread) - richardmollot 🤅 🛛 💆 Find and compare Nursing Hc 🛪 🛛 🕂 ↓ 俞 ☆ 自 ♡ ∢ 秀 ▼ @ え 🔁 ( 🗲 ) (i) 🔒 | https://www.medicare.gov/nursinghomecompare/profile.html#profTab= 👘 🔞 🔁 🛛 🤁 $\equiv$ Q Search 🛞 Nursing Home 411... 🕎 Dictionary 🛐 Thesaurus 🛞 New York State H... 🙀 Percent Calculator 🔞 Free Conference ... 🏺 Duolingo: Home 🏧 eCFR — Nursing H... 👸 NY Times 🦳 Work 👻 Nursing home profile **Back to Results** Quality measures Health & Staffing Penalties General fire safety information inspections HUDSON VALLEY REHAB AND EXT Nursing home information CARE FACILITY 203 certified beds f) Not in a Continuing Care Retirement Community 🚯 (CCRC) · Participates in . Medicare and Above Average Where Should Not in a hospital f Medicaid Resident council only f) Ownership 1: For profit - Partnership 260 VINEYARD AVE, RT 44/55 HIGHLAND, NY 12528 Automatic sprinkler systems () in all Momma Go? (845) 691-7201 required areas: Yes Study found that Distance (1: 6.4 miles Add to my Favorites Star rating categories Map and Directions rating systems Health inspection () \*\*\*\* New Paltz Ro "are better at Above Average Staffing 1 ☆☆●●● identifying (9) **Below Average** Highland problem facilities Quality measures () \*\*\* Average \* than potentially +\_ good homes." Map data @2017 Google Terms of Use Report a map error

## + NH Compare Staffing: HV Rehab.